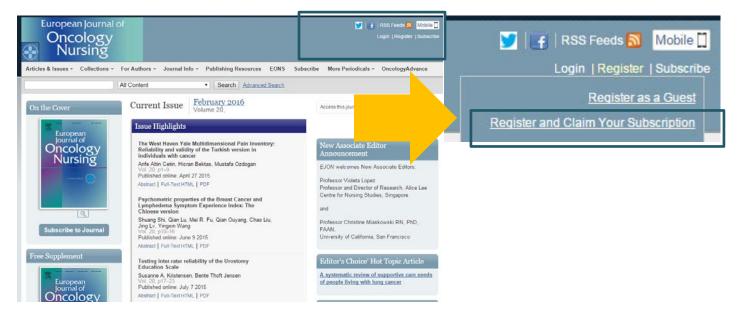

Go to <u>http://www.ejoncologynursing.com/</u> and click on **Register**, then **Register and Claim Your Subscription** in the banner at the top right.

- If you have already created a profile (e.g., registered on another Elsevier journal site), select LOG IN.
- If you HAVE NOT created a profile (already registered on another Elsevier journal site), select CREATE ACCOUNT.