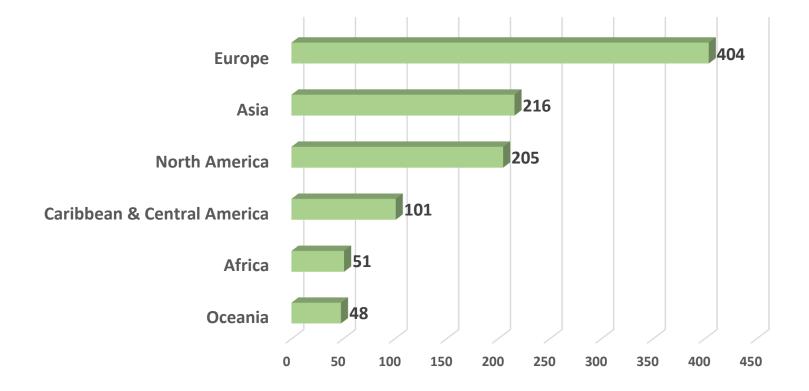

SOCIÉTÉ INTERNATIONALE D'ONCOLOGIE PÉDIATRIQUE



# **Membership Report**

October 2015

Olalla Barcelo Membership Coordinator





## Membership report index

- 1. Membership growth 2010-2015
- 2. Membership applications and renewals
- 3. Membership Distribution
- 4. 10 Top Leading Countries
- 5. Members by zone
- 6. Member age distribution
- 7. Primary disciplines
- 8. Area of interest
- 9. New members 2014 vs 2015



## 1. Membership Growth 2010-2015



\*Members who have paid for particular year



## 2. Membership applications and renewals





## 3. Membership distribution





## 4. 10 Top Leading Countries





#### 5. Members by zone





#### 6. Member age distribution (out of 1004 members)



Average age: 52 years old



# 7. Primary discipline (out of 1017)

• Members are required to complete the Primary Discipline as part of their application / renewal

• They are able to choose only one option from the list

•The table shows the number of members who have chosen each option





## 8. Area of interest (out of 1017)

| Areas of interest                  | members |
|------------------------------------|---------|
| Acute Lymphoblastic Leukaemia      | 553     |
| Neuroblastoma                      | 520     |
| Late effects                       | 468     |
| Lymphomas                          | 464     |
| Soft tissues arcomas               | 462     |
| Brain tumours                      | 450     |
| Supportive c