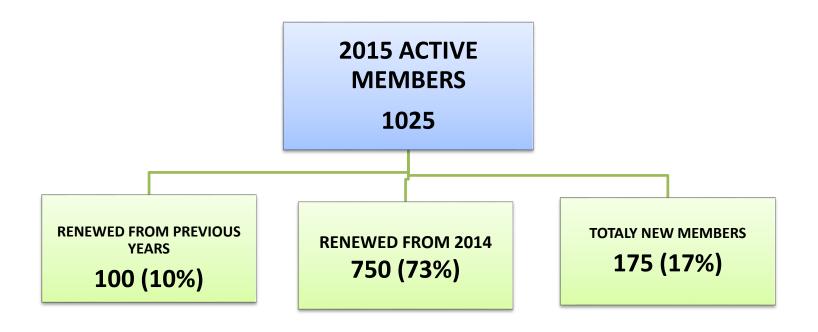

SOCIÉTÉ INTERNATIONALE D'ONCOLOGIE PÉDIATRIQUE



# **Membership Report**

October 2015

Olalla Barcelo Membership Coordinator





## Membership report index

- 1. Membership growth 2010-2015
- 2. Membership applications and renewals
- 3. Membership Distribution
- 4. 10 Top Leading Countries
- 5. Members by zone
- 6. Member age distribution
- 7. Primary disciplines
- 8. Area of interest
- 9. New members 2014 vs 2015



## 1. Membership Growth 2010-2015



\*Members who have paid for particular year



## 2. Membership applications and renewals





## 3. Membership distribution





## 4. 10 Top Leading Countries





#### 5. Members by zone





#### 6. Member age distribution (out of 1004 members)



Average age: 52 years old



# 7. Primary discipline (out of 1017)

• Members are required to complete the Primary Discipline as part of their application / renewal

• They are able to choose only one option from the list

•The table shows the number of members who have chosen each option





## 8. Area of interest (out of 1017)

| Areas of interest                  | members |
|------------------------------------|---------|
| Acute Lymphoblastic Leukaemia      | 553     |
| Neuroblastoma                      | 520     |
| Late effects                       | 468     |
| Lymphomas                          | 464     |
| Soft tissu