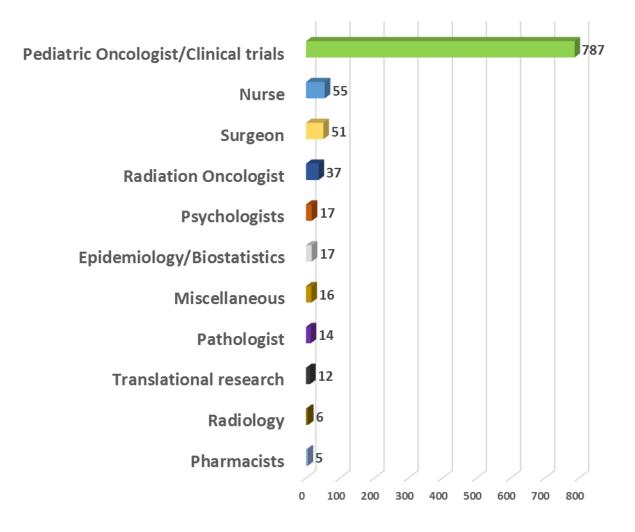

# 7. Primary discipline (out of 1017)

• Members are required to complete the Primary Discipline as part of their application / renewal

• They are able to choose only one option from the list

•The table shows the number of members who have chosen each option