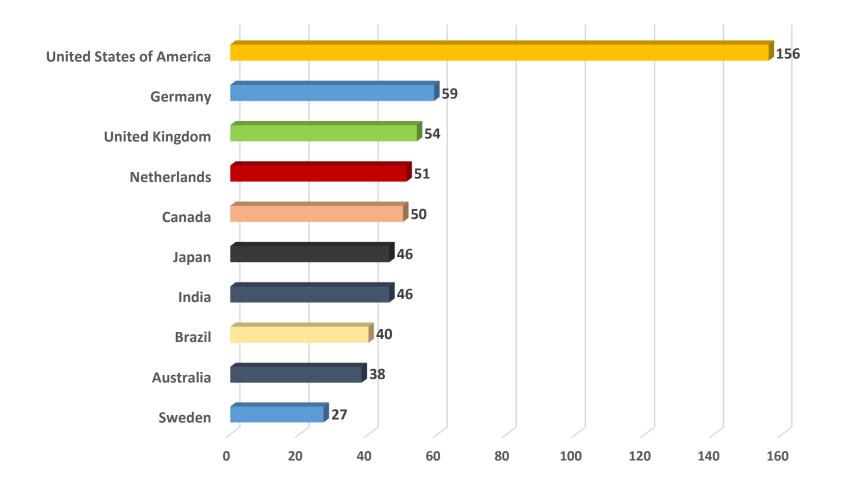

SOCIÉTÉ INTERNATIONALE D'ONCOLOGIE PÉDIATRIQUE



# **Membership Report**

October 2015

Olalla Barcelo Membership Coordinator





## Membership report index

- 1. Membership growth 2010-2015
- 2. Membership applications and renewals
- 3. Membership Distribution
- 4. 10 Top Leading Countries
- 5. Members by zone
- 6. Member age distribution
- 7. Primary disciplines
- 8. Area of interest
- 9. New members 2014 vs 2015



## 1. Membership Growth 2010-2015



\*Members who have paid for particular year



## 2. Membership applications and renewals





## 3. Membership distribution





## 4. 10 Top Leading Countries





#### 5. Members by zone





#### 6. Member age distribution (out of 1004 members)



Average age: 52 years old



# 7. Primary discipline (out of 1017)

• Members are required to complete the Primary Discipline as part of their application / renewal

• They are able to choose only one option from the list

•The table shows the number of members who have chosen each option





## 8. Area of interest (out of 1017)

| Areas of interest                  | members |
|------------------------------------|---------|
| Acute Lymphoblastic Leukaemia      | 553     |
| Neuroblastoma                      | 520     |
| Late effects                       | 468     |
| Lymphomas                          | 464     |
| Soft tissues arcomas               | 462     |
| Brain tumours