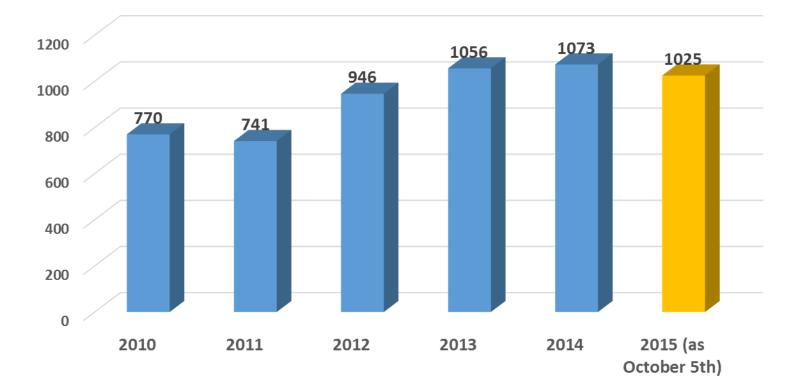

SOCIÉTÉ INTERNATIONALE D'ONCOLOGIE PÉDIATRIQUE



# **Membership Report**

October 2015

Olalla Barcelo Membership Coordinator





## Membership report index

- 1. Membership growth 2010-2015
- 2. Membership applications and renewals
- 3. Membership Distribution
- 4. 10 Top Leading Countries
- 5. Members by zone
- 6. Member age distribution
- 7. Primary disciplines
- 8. Area of interest
- 9. New members 2014 vs 2015



## 1. Membership Growth 2010-2015



\*Members who have paid for particular year



## 2. Membership applications and renewals





## 3. Membership distribution





## 4. 10 Top Leading Countries





#### 5. Members by zone





#### 6. Member age distribution (out of 1004 members)



Average age: 52 years old



# 7. Primary discipline (out of 1017)

• Members are required to complete the Primary Discipline as part of their application / renewal

• They are able to choose only one option from the list

•The table shows the number of members who have chosen each option





## 8. Area of interest (out of 1017)

| Areas of interest                  | members |
|------------------------------------|---------|
| Acute Lymphoblastic Leukaemia      | 553     |
| Neuroblastoma                      | 520     |
| Late effects