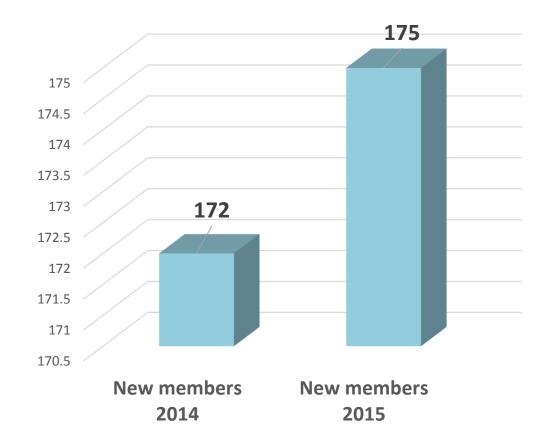

mas               | 462     |
| Brain tumours                      | 450     |
| Supportive care/palliative care    | 447     |
| Bone tumours                       | 427     |
| Renal tumours                      | 406     |
| Newdrugs/experimental therapeutics | 390     |
| Germcell tumours                   | 373     |
| Rare tumours                       | 337     |
| Other Leukaemia's and MDS          | 329     |
| Livertumours                       | 327     |
| Stem cell transplantation          | 321     |
| Histiocytosis                      | 312     |
| Retinoblastoma                     | 294     |
| Epidemiology                       | 258     |
| Psychosocial                       | 240     |
| Others                             | 159     |

#### 9. New members 2014 vs 2015





INTERNATIONAL SOCIETY OF PAEDIATRIC ONCOLOGY

## **THANK YOU !**