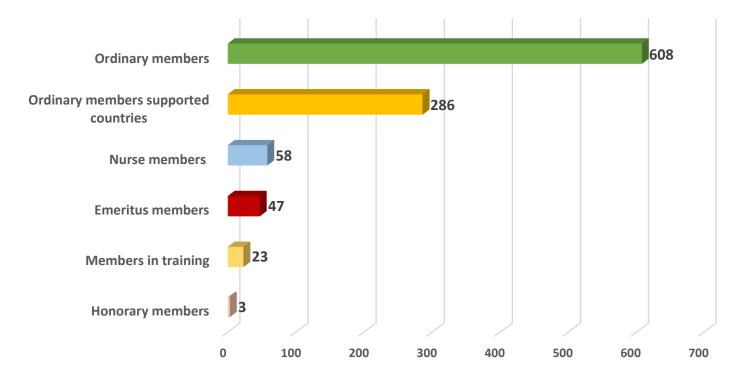

SOCIÉTÉ INTERNATIONALE D'ONCOLOGIE PÉDIATRIQUE



# **Membership Report**

October 2015

Olalla Barcelo Membership Coordinator





## Membership report index

- 1. Membership growth 2010-2015
- 2. Membership applications and renewals
- 3. Membership Distribution
- 4. 10 Top Leading Countries
- 5. Members by zone
- 6. Member age distribution
- 7. Primary disciplines
- 8. Area of interest
- 9. New members 2014 vs 2015



## 1. Membership Growth 2010-2015



\*Members who have paid for particular year



## 2. Membership applications and renewals





## 3. Membership distribution





## 4. 10 Top Leading Countries





#### 5. Members by zone





#### 6. Member age distribution (out of 1004 members)



Average age: 52 years old



# 7. Primary discipline (out of 1017)

• Members are required to complete the Primary Discipline as part of their application / renewal

• They are able to choose only one option from the list

•The table shows the number of members who have chosen each option





## 8. Area of interest (out of 1017)

| Areas of interest                  | members |
|------------------------------------|---------|
| Acute Lymphoblastic Leukaemia      | 553     |
| Neuroblastoma                      | 520     |
| Late effects                       | 468     |
| Lymphomas                          | 464     |
| Soft tissues arcomas               | 462