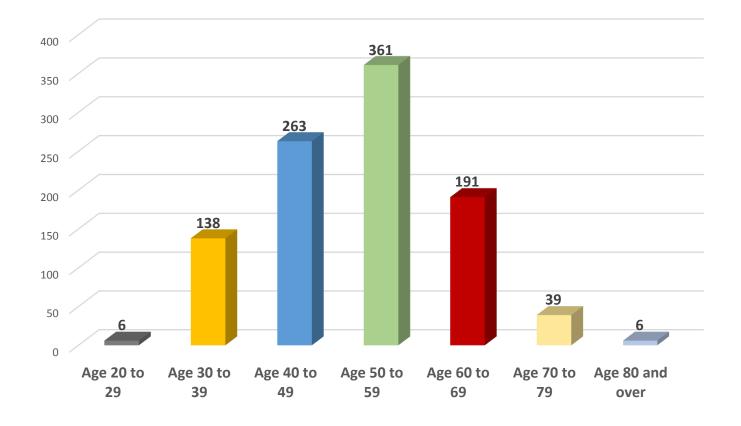

#### 6. Member age distribution (out of 1004 members)

Average age: 52 years old