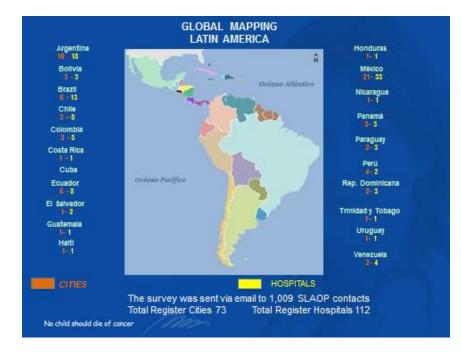

Finally, we are supporting the SIOP GLOBAL MAPPING Survey for Latin America. 617 emails were sent in September 2019 to colleagues from different countries. This year in February, 392 emails were sent, we currently have 73 cities registered which account for 112 hospitals in the different countries of Latin America.

We will continue to send mailings to colleagues to try to register the largest number of hospitals.

Dr. Arturo Moreno Ramirez President Continental Latinamerica