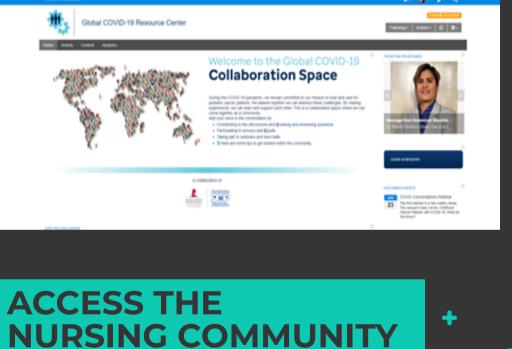

#### Click on "Nursing" under Related Groups.

post, discuss, and collaborate!

in polls and surveys.

This is our space to

covid-19/projects/nursing

Access the Nursing Community **directly** at: stjudeglobalalliance.org/groups/

Share a question, video, comment, poll, or other idea with the Nursing community.

🖆 Status Update 💈 Question 📮 Discussion 🖺 Blog Post 🚹 Files 🖺 Document 👖 Poll 🗏 Task 🔼 Video 💾 Event 🌻 Idea WELCOME TO THE NURSING COMMUNITY SPACE! This is a space for nurses to share experiences and resources as we navigate the impact of COVID-19 on childhood cancer. Feel free to start a discussion, ask or answer questions, and participate