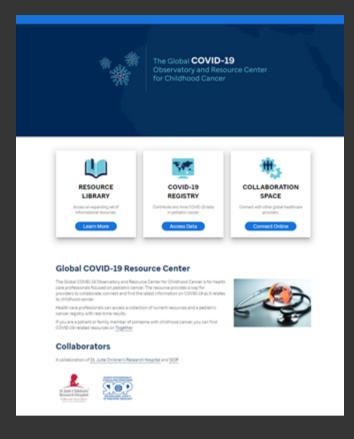

## **ACCESS THE SITE**

Visit www.covid19childhoodcancer.org

The website is open to anyone, and includes a Resource Library, COVID-19 Registry, and link to the Collaboration Space.