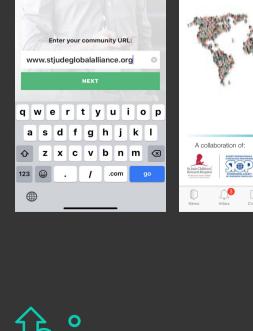

#### Jive Daily app (**not** Jive Daily Hosted) from either the Apple App store or Google Play.

2. Once the app launches, you will be required to

enter the community URL

1. To download the Jive mobile app download the

- (www.stjudeglobalalliance.org). Once you have entered that information, select **Next**. 3. On the following screen, you will be prompted
- to enter your username and password (same as login for collaboration space). Once you have entered that information, select Log In. APP AVAILABLE FOR ALL!