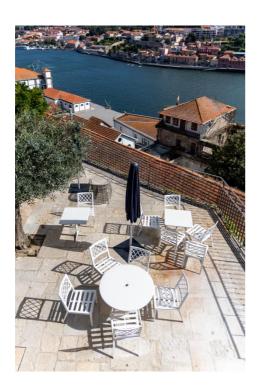

## YI EVENT 17th September

Join the Young Investigators in a walking dinner with magnificent views from Douro River and surrounded by contemporary art!

Event starts at 18.30h

Price per person 40 euros

| Selection of Savory Snacks and Pastries                                                                     |
|-------------------------------------------------------------------------------------------------------------|
| Caramelized Fig and Cashew Salad                                                                            |
| Caprese Skewers with Pesto Sauce                                                                            |
| Marinated Tuna Cones with Avocado Cream                                                                     |
| Cod Ceviche with Chickpea Mousse                                                                            |
| Tomato and Basil Bruschetta                                                                                 |
| Mini Hamburgers                                                                                             |
| Pork Sandwiches on Traditional Madeira Bread                                                                |
| Vegetable Tartlets                                                                                          |
| Fruit Skewers                                                                                               |
| Strawberry Tart                                                                                             |
| Chocolate Brownie                                                                                           |
|                                                                                                             |
| To confirm your reservation please send an email to the meeting organization with the payment confirmation. |
| BASQUIAT, LDA                                                                                               |