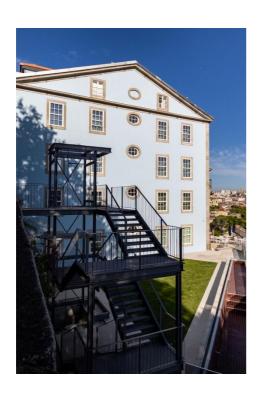

## YI EVENT 17th September

Join the Young Investigators in a walking dinner with magnificent views from Douro River and surrounded by contemporary art!

Event starts at 18.30h

Price per person 40 euros

| Selection of Savory Snacks and Pastries                                                                     |
|-------------------------------------------------------------------------------------------------------------|
| Caramelized Fig and Cashew Salad                                                                            |
| Caprese Skewers with Pesto Sauce                                                                            |
| Marinated Tuna Cones with Avocado Cream                                                                     |
| Cod Ceviche with Chickpea Mousse                                                                            |
| Tomato and Basil Bruschetta                                                                                 |
| Mini Hamburgers                                                                                             |
| Pork Sandwiches on Traditional Madeira Bread                                                                |
| Vegetable Tartlets                                                                                          |
| Fruit Skewers                                                                                               |
| Strawberry Tart                                                                                             |
| Chocolate Brownie                                                                                           |
|                                                                                                             |
| To confirm your reservation please send an email to the meeting organization with the payment confirmation. |
| BASQUIAT, LDA                                                                                               |